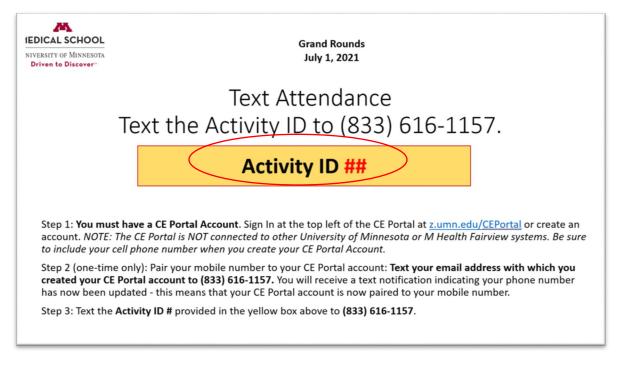

# How to text attendance and claim credit

Be sure that you have followed the steps to first create your CE Portal account. Your department's staff will share what is called an Activity ID number during the session; each session has its own Activity ID so this will change each time you attend. Watch for the slide below and/or verbal announcement of this code during the session and text it to 833-616-1157 within 24 hours. \*\*Before you can text your attendance for the first time, you must pair your mobile phone to your CE Portal account as described on the slide below.

*IMPORTANT – send this text message right away to ensure you don't forget! The system will only accept your text for up to 24 hours from the end of the session.* 