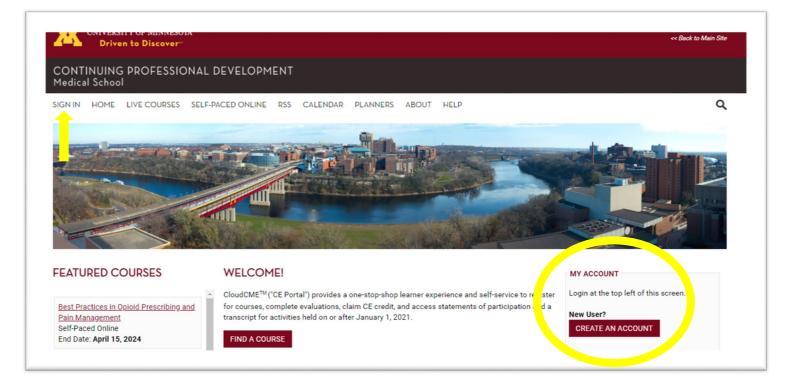

## Create your account in CE Portal

Your attendance at Regularly Scheduled Series (RSS) such as Grand Rounds, M & M, Journal Club, etc. that offer accreditation through the University of Minnesota Office of Continuing Professional Development will be recorded in the CE Portal. This is a convenient way to document your participation and maintain your continuing education and attendance records. *Take a few minutes and set up your account today!* 

- Get stated by going to the website <u>z.umn.edu/CEPortal</u>
- Select the create an account option
  - o Use your primary email address and a password of your choice to set up your account

 Be sure to include your cell phone number as you set up your account profile, as this will allow you to simply send a text to have your attendance recorded at RSS sessions. Note that your cell phone number is secure; it will not be used for any purpose other than allowing you to text your attendance.

• Once you have your account created, you will access the CE Portal by signing in with email address and password