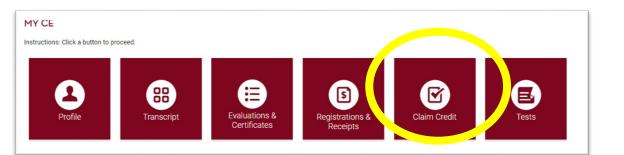

- Sign into your CE Portal account at z.umn.edu/CEPortal
- Click "My CE" in the top menu bar
- Select "Claim Credit"
- Enter the Activity ID number, attest that you attended and click submit
- IMPORTANT The system will only accept your request to claim credit for up to 24 hours from the end of the session.

### How to access your transcripts

Your attendance and corresponding CE credit for participating in Regularly Scheduled Series are recorded and available for you to access anytime.

- Sign into your CE Portal account at z.umn.edu/CEPortal
- Click "My CE" in the top menu bar
- Click on "**Transcript**" where you can filter by date range to view your transcript record. Credits are listed by Credit Type so be sure to review all pages of your transcript.
  - $\circ$   $\;$  You can opt to download or email a copy of your transcript from this screen.