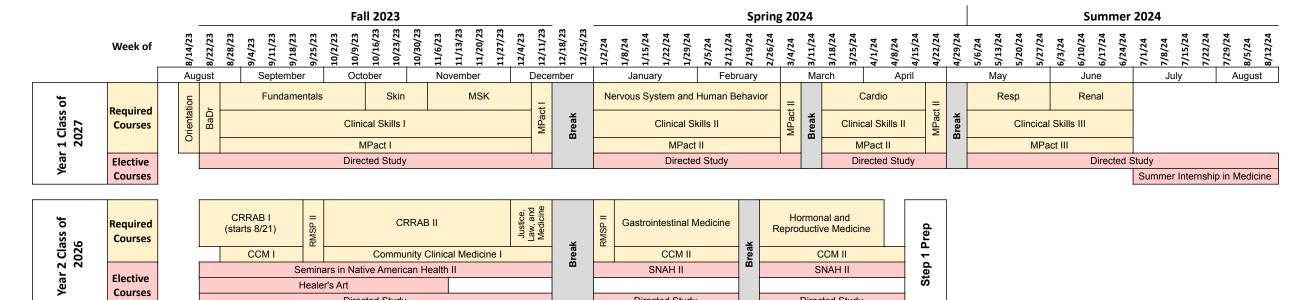

# **Course Schedule AY23-24**

Directed Study

#### Year 1 required courses:

**Fundamentals** 

Healer's Art

Skin

Courses

Musculoskeletal (MSK)

Nervous System and Human Behavior

**Directed Study** 

Cardiovascular (Cardio)

Respiratory (Resp)

Renal

Clinical Skills I, II, III

MPact Courses (Rural, Idigenous, Urban, Global, 2SLGBTQIA+) I, II, III

### Year 1 elective courses:

Directed Study

Summer Internship in Medicine (SIM)

#### Year 2 required courses:

Cardiovascular, Respiratory, Renal, Acid-Base I (CRRAB I)

Directed Study

Community Clinical Medicine I (CCM I)

Rural Medical Scholars Program II (RMSP II)

Cardiovascular, Respiratory, Renal, Acid-Base II (CRRAB II)

Gastrointestinal Medicince (GI)

Community Clinical Medicine II (CCM II)

Hormonal and Reproductive Medicine (HRM)

Justice, Law, and Medicine (JLM)

## Year 2 elective courses:

Seminars in Native American Health II (SNAH II)

Healer's Art (HA)

Directed Study