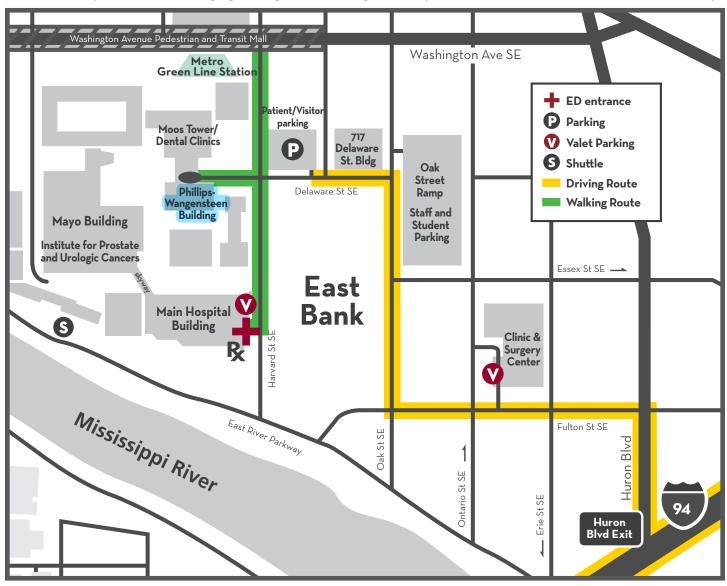

# **Phillips Wangensteen Building**

## University of Minnesota Health

We recommend you take the routes highlighted in gold when coming to our hospitals and clinics. Directions are on the back of this map.

#### Hospital Location

University of Minnesota Medical Center - East Bank 500 Harvard St. SE Minneapolis, MN 55455

### **Clinic Locations**

**Clinic & Surgery Center** 909 Fulton St. SE, Minneapolis, MN 55455

#### Phillips-Wangensteen Building (PWB)

516 Delaware St. SE Minneapolis, MN 55455

Once you arrive to the PWB building, you enter the main doors on level 3. You take the elevators down to the 1st floor. Follow the signs to Lillehei Clinical Research Unit (LCRU). Room number is 1-342. Once you enter the waiting room their will be an iPad. Press the lab appointment button. Someone will be right out to help you